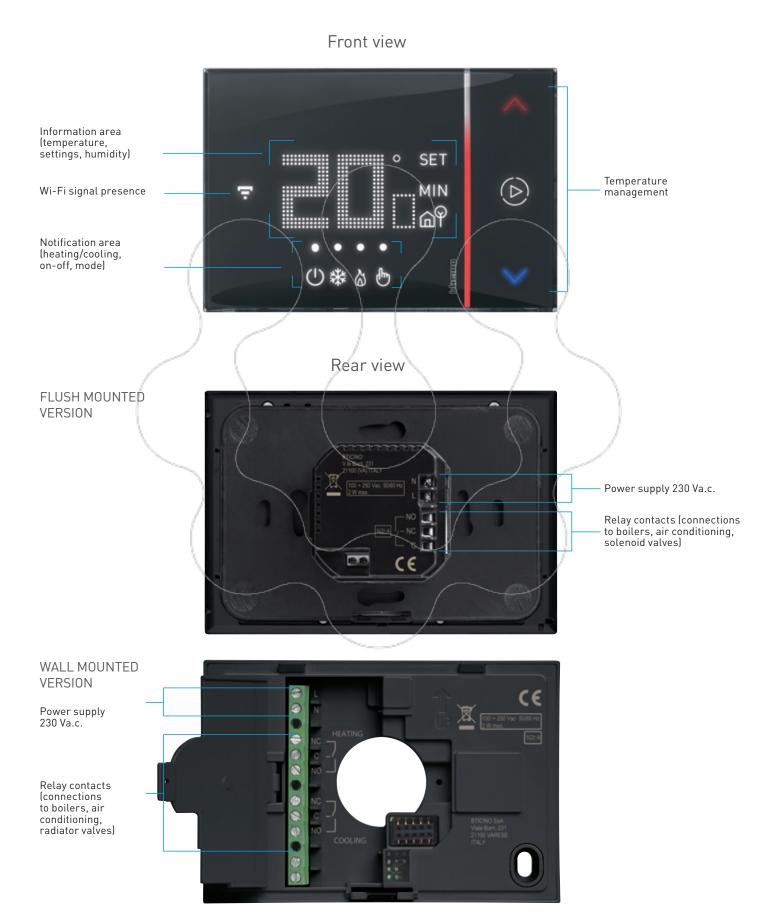

### Smarther with Netatmo TERMOSTATO CONNESSO

Features and connections

## 🔯 Smarther with Netatmo 💁 📰 CONNECTED THERMOSTAT

XW8002

ltem

XM8002

XG8002

XW8002W