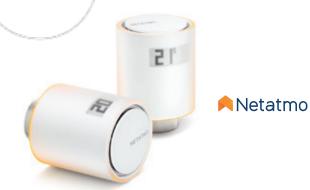

# with radiators?

Setting the temperature of every room with Smarther with Netatmo is not a problem:

Using the same Home + Control App, you can control and adjust the smart radiator valves installed on each radiator.

Management of the valves

Netatmo smart radiator valves