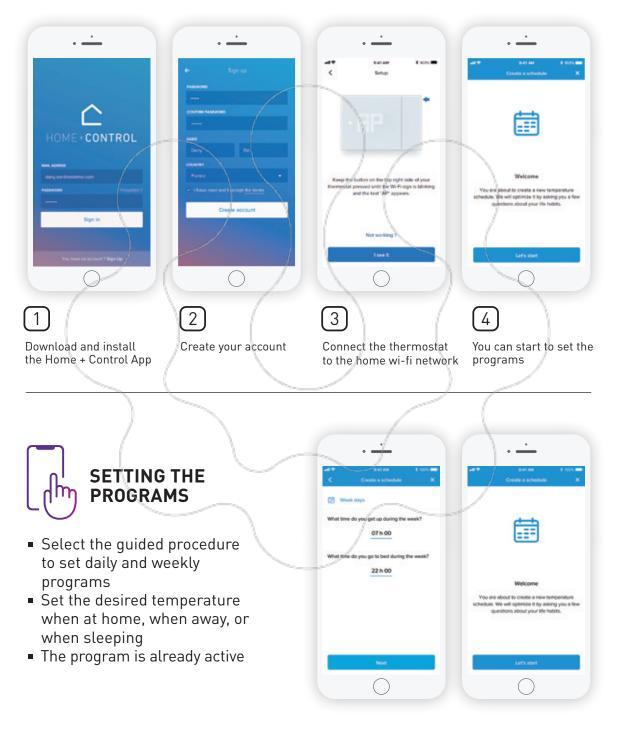

# In just a few steps you can already use the connected thermostat

If necessary, you can call the BTicino after-sales service directly by means of the Help pushbutton integrated in the application, or by calling the free number 800-837035.

### With the App it's all easier

- Remotely manage the thermostat simply and intuitively
- Create and modify the weekly programs
- Manage the thermostat from several smartphones and different users
- Control several thermostats in the same home or different homes
- Manage the thermostat updates