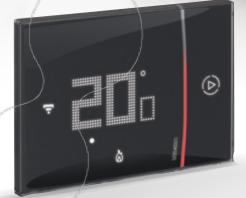

# Essential design, maximum comfort, wherever you are.

Smarther Netatmo

The BTicino connected thermostat monitors and manages the temperature of the home simply and timely. Thanks to the Home + Control App and the compatibility with voice assistants, it allows smart management of the home temperature.

### Ease of use The connected thermostat is simple and intuitive LOCAL DEVICE **VOICE CONTROL** GEOLOCATION CONTROL It is also possible to manage the When used in conjunction with heating with your voice using voice assistants, it is possible voice control assistants. to set the geolocalisation Siri (Apple), Google Assistant, routine, which allows you to Amazon Alexa. save energy by switching off GOOGLE: "Set the kitchen to the heating when you leave automatic" the home. AMAZON: "Alexa, increase the living room temperature by 3°C" APPLE: "Siri, set the temperature to 20°C'

Works with Hey Google

Display the temperature and set it as desired

Display the set room temperature and humidity

Activate the Boost function