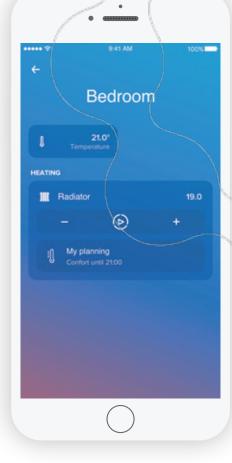

### BOOST

The Boost function can be used to activate the heating or cooling system for a limited time (30, 60 or 90 minutes), irrespective of the set program and the ambient temperature.

6

## **BOOST FUNCTION**

Activate the heating or cooling for a limited time, regardless of the profile set and the room temperature.

At the end of the period of operation you can be certain that the heating or cooling will switch OFF.

- Click on the "Boost" function icon.
- Select the duration (30, 60, or 90 minutes) and confirm. Heating is ON.