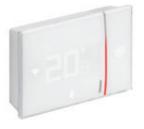

## 🔯 Smarther with Netatmo 💁 📰 CONNECTED THERMOSTAT

XW8002

ltem

XM8002

XG8002

XW8002W