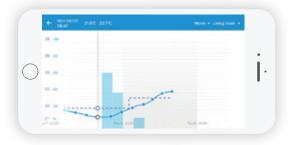

### MONITORING OF CONSUMPTIONS

Using the Home + Control App, it is possible to easily manage and monitor consumptions.

Using the same App, it is possible to manage several thermostats in the same home or in different homes, as well as set the desired temperature in every room for maximum comfort.

### MONITORING OF CONSUMPTIONS

 An easy way to have always under control your heater consumption, tracking the temperature (room and set point) and the ON time of the heater