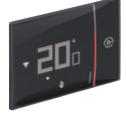

## 🔯 Smarther with Netatmo 💁 📰 CONNECTED THERMOSTAT

XW8002

ltem

XM8002

XG8002

XW8002W