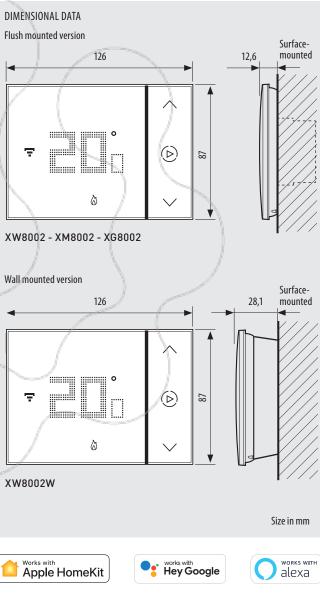

### Smarther with Netatmo TERMOSTATO CONNESSO

Features and connections

## 🔯 Smarther with Netatmo 💁 📰 CONNECTED THERMOSTAT

XW8002

ltem

XM8002

XG8002

XW8002W