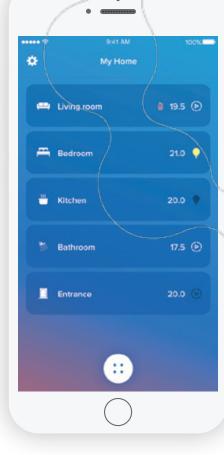

# Maximum comfort in every zone

As well as a single device you can also manage:

Several thermostats in the same home (zone isolation of the system)

1 2

3 4

Thermostats in different buildings (main home and second home)

Management of several thermostats

# with radiators?

Setting the temperature of every room with Smarther with Netatmo is not a problem:

Using the same Home + Control App, you can control and adjust the smart radiator valves installed on each radiator.