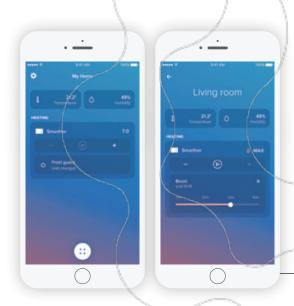

### BOOST

The Boost function can be used to activate the heating or cooling system for a limited time (30, 60 or 90 minutes), irrespective of the set program and the ambient temperature.

6

## **BOOST FUNCTION**

Activate the heating or cooling for a limited time, regardless of the profile set and the room temperature.

At the end of the period of operation you can be certain that the heating or cooling will switch OFF.

- Click on the "Boost" function icon.
- Select the duration (30, 60, or 90 minutes) and confirm. Heating is ON.