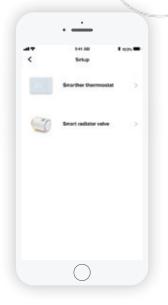

# with radiators?

Setting the temperature of every room with Smarther with Netatmo is not a problem:

Using the same Home + Control App, you can control and adjust the smart radiator valves installed on each radiator.

Management of the valves

Netatmo smart radiator valves