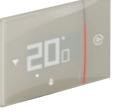

## 🔯 Smarther with Netatmo 💁 📰 CONNECTED THERMOSTAT

XW8002

ltem

XM8002

XG8002

XW8002W