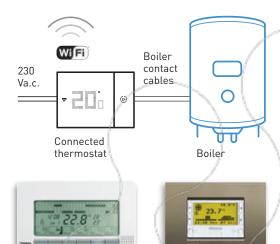

# Essential design, maximum comfort, wherever you are.

Smarther Netatmo

The BTicino connected thermostat monitors and manages the temperature of the home simply and timely. Thanks to the Home + Control App and the compatibility with voice assistants, it allows smart management of the home temperature.

# Comfort and saving

What can you do with the BTicino connected thermostat?