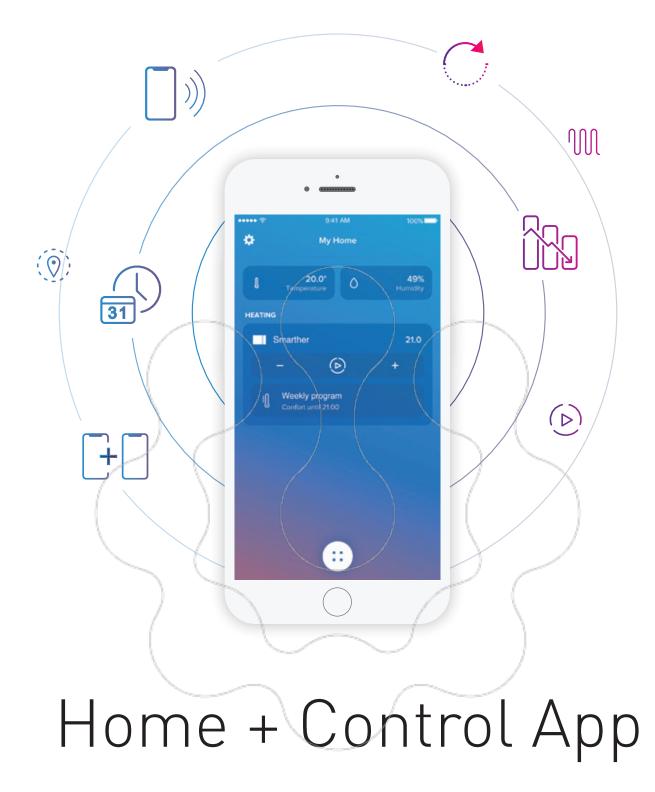

# SETTING THE PROGRAMS

Using the Home + Control App, it is possible to set preset programs based on your habits.

 $( \land App \ ) )$  Voice control

# Home + Control App