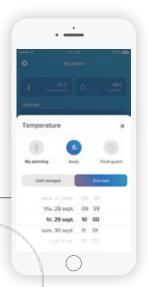

### AWAY

If you need to be away from home for a few days you can, via the APP, act remotely to adjust the thermostat (e.g. in antifrost mode) independent of the automatic programming.

 $\hat{\Box}$ 

- 20 . Device

# AWAY

It is possible to control the home at any time:

- Changing the temperature or the set program
- Setting the away and frost-guard functions irrespective of the set program