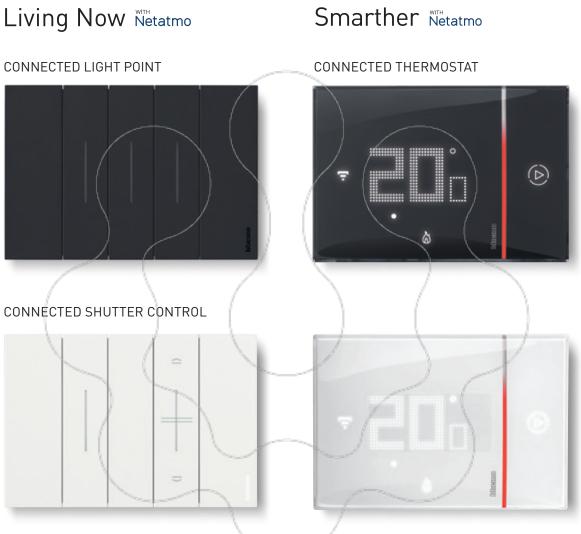

### Smarther Netatmo

The BTicino connected thermostat was conceived for integration with all living styles, and is perfectly coordinated with the Living Now range.

### Living Now Netatmo

## Living Now Netatmo