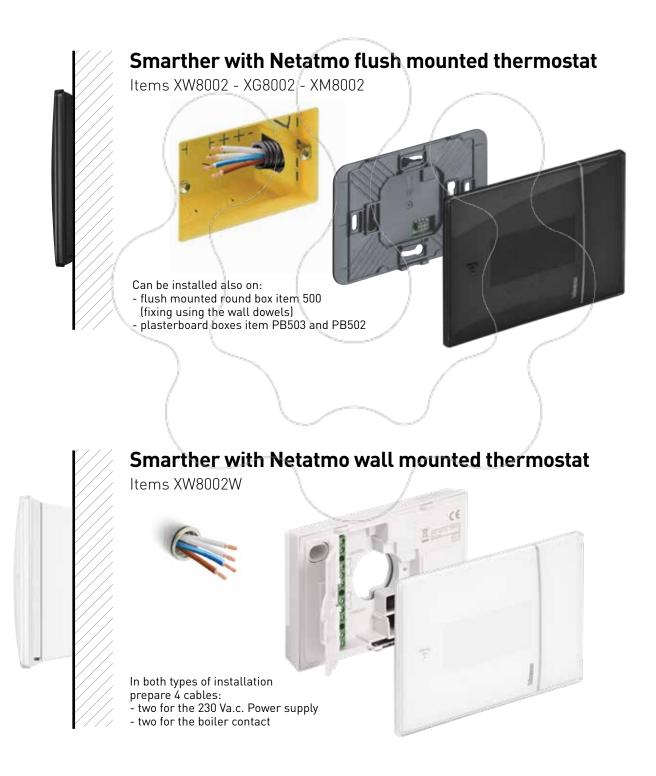

# How to install it

## Easily replace the old thermostat, whether flush or wall mounted, working with batteries or supplied at 230 Va.c.

The new connected thermostat is the ideal solution for both new installations and to replace an old thermostat. Flush or wall mounted, the connected thermostat is easy to set up.

Only tip: when replacing an old battery thermostat, you will need two wires for the 230 V ac. power supply.

**BTicino timer thermostat** 

replaceable with the new

connected thermostat

## TABLE OF REPLACEABLE PRODUCTS

#### AXOLUTE LIVINGLIGHT MÀTIX Flush Wall Flush Wall Flush Wall mounted mounted mounted mounted mounted mounted HD/HC/ N/NT/L4451 N/NT/L4450 AM5721 N4450 Battery power supply\* HS4451 HC/HS4449 N/L4449 N/NT/L4448 230 Va.c. power supply

\* Note: for battery devices you will need the wires for the 230 Va.c. power supply