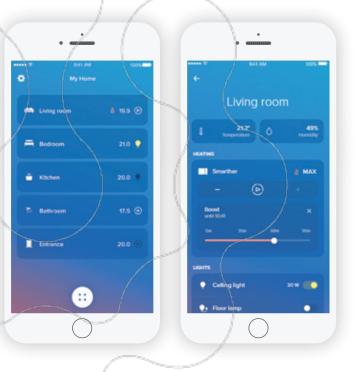

### MONITORING OF CONSUMPTIONS

Using the Home + Control App, it is possible to easily manage and monitor consumptions.

Using the same App, it is possible to manage several thermostats in the same home or in different homes, as well as set the desired temperature in every room for maximum comfort.

### MONITORING OF CONSUMPTIONS

 An easy way to have always under control your heater consumption, tracking the temperature (room and set point) and the ON time of the heater

# Maximum comfort in every zone

As well as a single device you can also manage:

Several thermostats in the same home (zone isolation of the system)

1 2

3 4

Thermostats in different buildings (main home and second home)